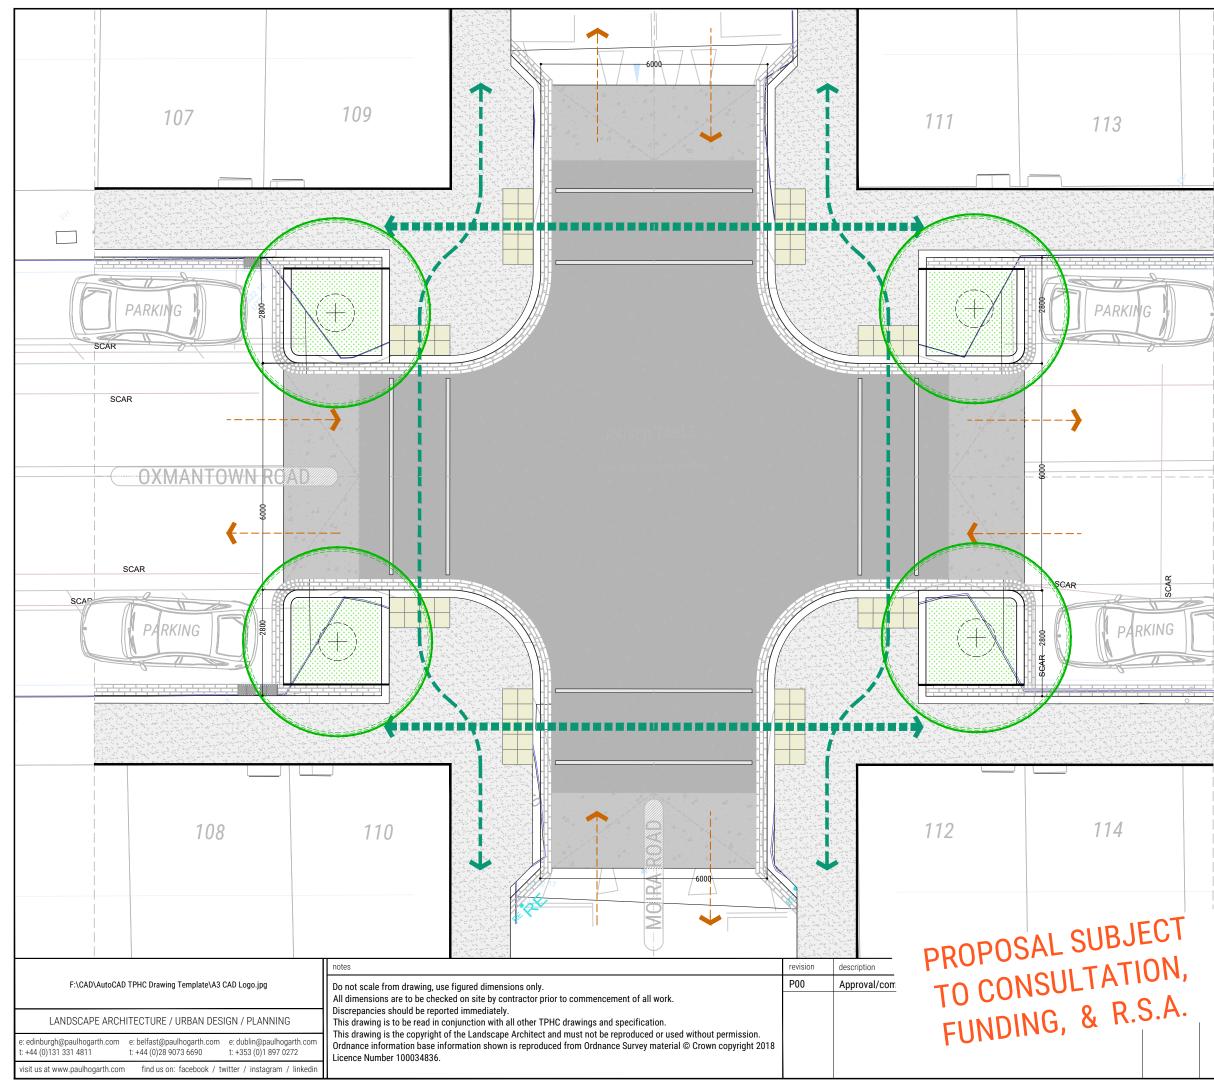

| 160       | ~~~~~~~~~~~~~~~~~~~~~~~~~~~~~~~~~~~~~~                                         |
|-----------|--------------------------------------------------------------------------------|
|           | • 5 <sup>4</sup> • 5 <sup>4</sup>                                              |
|           | ۲<br><del>۱۹۹۹ (۱۹۹۹) د</del>                                                  |
|           | CHANNEL                                                                        |
|           |                                                                                |
|           | KEY:                                                                           |
|           | Proposed Raised Table<br>Refer to Typology_Studies 900 series                  |
| SCAF      |                                                                                |
|           |                                                                                |
| <br>      | Historic Cobbles                                                               |
| <br> <br> | Proposed Granite Kerb (125mm Upstand)                                          |
|           | Proposed Kerb Flush                                                            |
|           | Existing Kerb Removed                                                          |
|           | Existing Kerbline retained                                                     |
| Â         | Pedestrian Crossing Edge                                                       |
|           |                                                                                |
|           | Water Runoff                                                                   |
|           | ● ① ① ● ● ● ● ● ● ● ● ● ● ● ● ● ● ● ● ●                                        |
|           | Conting                                                                        |
|           | VEHICULAR ACCESS                                                               |
|           | Vehicular Access                                                               |
|           | ☑ Existing Gully Retained                                                      |
|           | Existing Gully Removed                                                         |
|           | Existing Gully Relocated                                                       |
| Ι         | $\setminus$ $\setminus$ Proposed Bicycle Stands                                |
|           | Water Runoff (SUDS)                                                            |
| ·         | created 30/11/2023 drawn MA checked BOD scale @ A3 1:100                       |
|           | project number 1577 drawing number 109 revision P00 client Dublin City Council |
|           | project Stoneybatter Greening Strategy                                         |
|           | drawing Oxmantown Road - Raised Table 04                                       |
|           | status Preliminary                                                             |
| 1         |                                                                                |